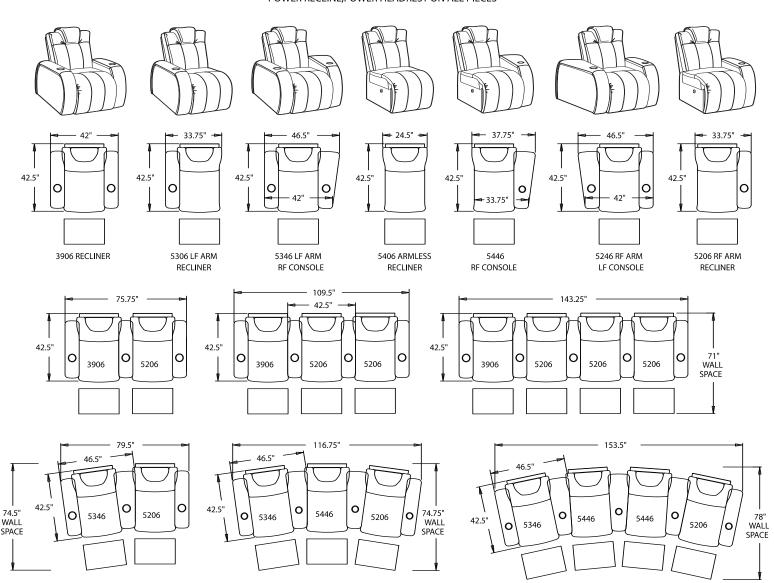

## HTL-014 SERIES

- Wallaway® Fully reclines inches away from the wall, allowing greater decorating flexibility and more efficient use of space.
- **ChaiseLounger**® Provides continuous, head-to-toe support when reclined.
- **PowerRecline®** Effortlessly recline to your favorite position.
- ButtKicker® Silent subwoofer in seat that allows viewers to feel powerful bass without excessive volume.
- Power Head Rest Head rest can be adjusted for ultimate head comfort. Benefits the user when fully reclined and watching TV
- Lighted Cupholder Generously sized to hold most cans, bottles and drink cups.
   Lighted ring illuminates the cupholder from the inside.

## 44.5" BACK HEIGHT ON ALL PIECES POWER RECLINE, POWER HEADREST ON ALL PIECES